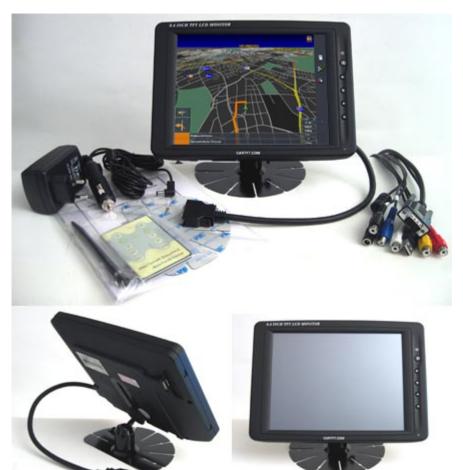

The device has among other features integrated Stereo-speakers and an rear camera input.

AC-Adapter for home usage and a car cigarette lighter adapter is included as well as the IR-remote-control unit and the extra long (2,5 meters) All-In-One connector cable.

Full function OSD control (englisch)

Built-in Stereo-speakers

VESA compliant mounting holes

Automatic switching to rear camera (by a 12V cable)

What is included?

- 8.4" VGA Touchscreen TFT with Video/Audio-support

- Infrared Remote Control

- Car dash mounting bracket

- Touchscreen pencil

- VGA/Video/Audio/Touchscreen-cable (all-in-one !) 2,5 meters length

- Power Adapter f. EU 230V - Cigarette Lighter Adapter - Touchscreen Driver-CD